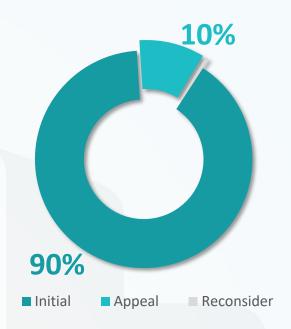

## **All Cases Report**

| Classification               | Initial | Appeal | Reconsider |  |  |
|------------------------------|---------|--------|------------|--|--|
| Zakat                        | 31,382  | 3,498  | 257        |  |  |
| Income Tax                   | 2,856   | 376    | 23         |  |  |
| Withholding Tax              | 1,669   | 289    | 9          |  |  |
| Mixed Tax                    | 3,901   | 586    | 32         |  |  |
| VAT                          | 32,625  | 2,184  | 228        |  |  |
| Excise Tax                   | 446     | 38     | 2          |  |  |
| Real Estate Transactions Tax | 512     | 8      | 0          |  |  |
| Customs                      | 31,681  | 4,383  | 0          |  |  |
| Total                        | 105,072 | 11,362 | 551        |  |  |