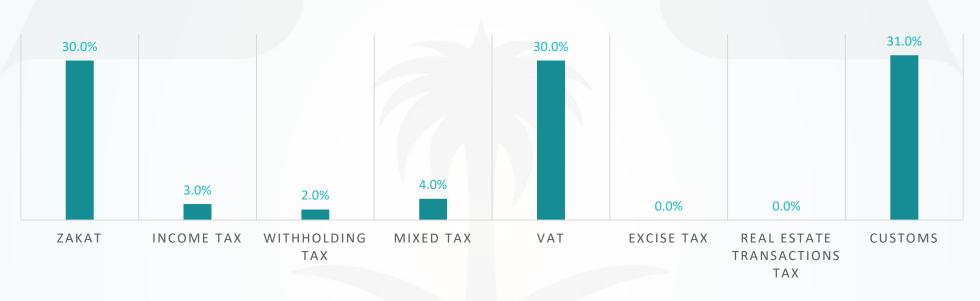

## **All Cases Report**

| Classification               | Initial | Appeal | Reconsider |  |  |
|------------------------------|---------|--------|------------|--|--|
| Zakat                        | 31,382  | 3,498  | 257        |  |  |
| Income Tax                   | 2,856   | 376    | 23         |  |  |
| Withholding Tax              | 1,669   | 289    | 9          |  |  |
| Mixed Tax                    | 3,901   | 586    | 32         |  |  |
| VAT                          | 32,625  | 2,184  | 228        |  |  |
| Excise Tax                   | 446     | 38     | 2          |  |  |
| Real Estate Transactions Tax | 512     | 8      | 0          |  |  |
| Customs                      | 31,681  | 4,383  | 0          |  |  |
| Total                        | 105,072 | 11,362 | 551        |  |  |